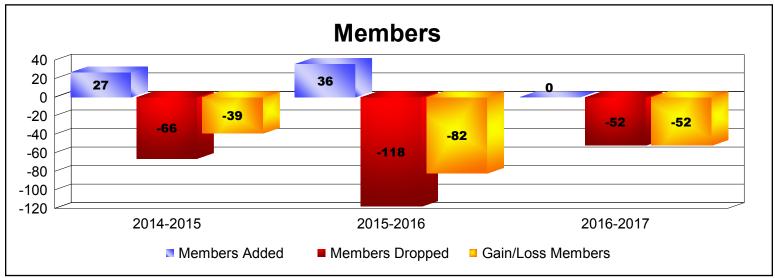

**Disbanded Districts**As of June 2017 Cumulative

| Year      | New<br>Clubs | Dropped<br>Clubs | Gain/<br>Loss<br>Clubs | New<br>Members | Charter<br>Members | Reinstate<br>Members | Transfer<br>Members | Total<br>Member<br>Added | Total<br>Members<br>Dropped | Gain/<br>Loss<br>Members |
|-----------|--------------|------------------|------------------------|----------------|--------------------|----------------------|---------------------|--------------------------|-----------------------------|--------------------------|
| 2014-2015 | 1            | -2               | -1                     | 6              | 21                 | 0                    | 0                   | 27                       | -66                         | -39                      |
| 2015-2016 | 1            | -3               | -2                     | 6              | 25                 | 5                    | 0                   | 36                       | -118                        | -82                      |
| 2016-2017 | 0            | -5               | -5                     | 0              | 0                  | 0                    | 0                   | 0                        | -52                         | -52                      |
| Average   | 1            | -3               | -3                     | 4              | 15                 | 2                    | 0                   | 21                       | -79                         | -58                      |