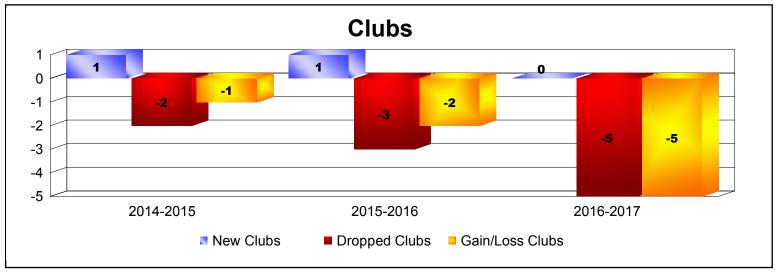

**Disbanded Districts**As of June 2017 Cumulative

| Year      | New<br>Clubs | Dropped<br>Clubs | Gain/<br>Loss<br>Clubs | New<br>Members | Charter<br>Members | Reinstate<br>Members | Transfer<br>Members | Total<br>Member<br>Added | Total<br>Members<br>Dropped | Gain/<br>Loss<br>Members |
|-----------|--------------|------------------|------------------------|----------------|--------------------|----------------------|---------------------|--------------------------|-----------------------------|--------------------------|
| 2014-2015 | 1            | -2               | -1                     | 6              | 21                 | 0                    | 0                   | 27                       | -66                         | -39                      |
| 2015-2016 | 1            | -3               | -2                     | 6              | 25                 | 5                    | 0                   | 36                       | -118                        | -82                      |
| 2016-2017 | 0            | -5               | -5                     | 0              | 0                  | 0                    | 0                   | 0                        | -52                         | -52                      |
| Average   | 1            | -3               | -3                     | 4              | 15                 | 2                    | 0                   | 21                       | -79                         | -58                      |